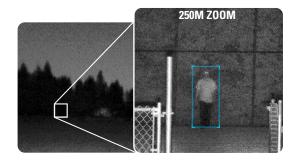

### POWERFUL PTZ CONTROL WITH ADVANCED IR PERFORMANCE

The Avigilon H4 IR PTZ camera combines a powerful zoom lens with zoom-adaptive infrared (IR) technology to provide broad coverage and exceptional image quality in a range of lighting conditions. Choose either 1 MP with 45x zoom or 2 MP with 30x zoom, both supporting up to 60 frames per second, and see up to 250 meters (820 feet) in complete darkness. An abrasion-resistant front lens and optional built-in silicone rubber wiper helps to ensure clean, undistorted images even in adverse weather conditions.

#### **ZOOM ADAPTIVE IR**

IR projection angle adjusts according to zoom and field of view

For more information visit avigilon.com/h4-ir-ptz