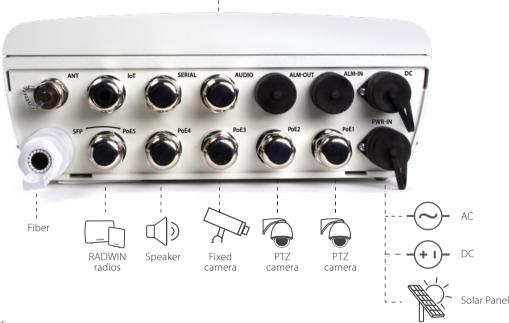

### All-in-One Power and Communication

Internal space for 3<sup>rd</sup> party devices

<sup>\*</sup> Device connectivity examples

#### Input power options

- AC: 100-240 VAC
- DC: 40-57 VDC

#### Output power options

- PoE, PoE+ (15W/30W/60W)
- Passive PoE (24V/56V)
- DC-OUT (12V/24V)

#### GbE switch

- 5-Port Gigabit PoE switch
- SFP Gigabit port

#### Wired and wireless

- Fiber SFP
- Copper LAN
- Wireless broadband (external)