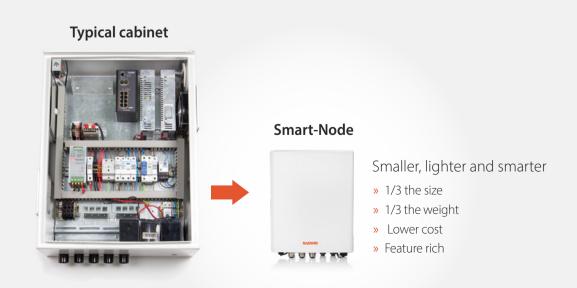

### Simplifying CCTV deployments while reducing total costs

RADWIN Smart-Node is an all-in-one, multi-power and communication managed solution for video surveillance deployments. Eliminating the need to build costly communication cabinets from scratch, Smart-Node comes ready-to-install and supports a variety of power and networking interfaces for CCTV cameras, speakers, radios, infra-red projectors and other third-party devices.

### All-in-One Power and Communication

Internal space for 3<sup>rd</sup> party devices

<sup>\*</sup> Device connectivity examples

# Smart-Node main benefits:

- » Reduced site costs
- » No labor costs for design and assembly
- » Greater flexibility due to a wide array of power and communication options for various devices
- » Rapid and simple installations
- **» Unified management system** for remote monitoring & control
- » Low maintenance due to robustness and high reliability